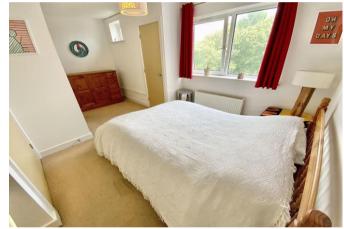

Take the stairs to the second floor; the private entrance hallway has two large storage cupboards and doors to all rooms. The bright and spacious 22' open-plan reception room & kitchen has French doors overlooking the green and beautifully maintained communal grounds and gardens with a Juliet style balcony. The kitchen is fitted with a modern range of wall and base units with built-in oven and hob, fridge/freezer and washing machine. The 15' master bedroom has its own en-suite shower room and w/c plus built-in wardrobes, the second bedroom is a good sized room. The main bathroom has a three piece suite of bath with overhead shower, basin and w/c with white tiling.