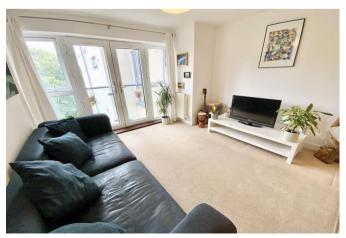

Take the stairs to the second floor; the private entrance hallway has two large storage cupboards and doors to all rooms. The bright and spacious 22' open-plan reception room & kitchen has French doors overlooking the green and beautifully maintained communal grounds and gardens with a Juliet style balcony. The kitchen is fitted with a modern range of wall and base units with built-in oven and hob, fridge/freezer and washing machine. The 15' master bedroom has its own en-suite shower room and w/c plus built-in wardrobes, the second bedroom is a good sized room. The main bathroom has a three piece suite of bath with overhead shower, basin and w/c with white tiling.