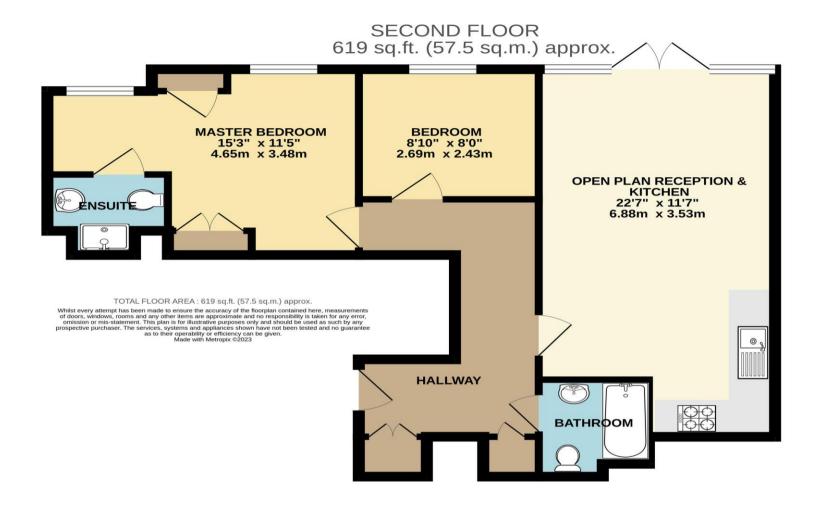

Take the stairs to the second floor; the private entrance hallway has two large storage cupboards and doors to all rooms. The bright and spacious 22' open-plan reception room & kitchen has French doors overlooking the green and beautifully maintained communal grounds and gardens with a Juliet style balcony. The kitchen is fitted with a modern range of wall and base units with built-in oven and hob, fridge/freezer and washing machine. The 15' master bedroom has its own en-suite shower room and w/c plus built-in wardrobes, the second bedroom is a good sized room. The main bathroom has a three piece suite of bath with overhead shower, basin and w/c with white tiling.