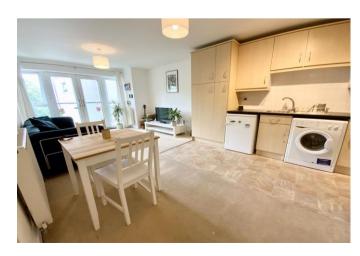

Take the stairs to the second floor; the private entrance hallway has two large storage cupboards and doors to all rooms. The bright and spacious 22' open-plan reception room & kitchen has French doors overlooking the green and beautifully maintained communal grounds and gardens with a Juliet style balcony. The kitchen is fitted with a modern range of wall and base units with built-in oven and hob, fridge/freezer and washing machine. The 15' master bedroom has its own en-suite shower room and w/c plus built-in wardrobes, the second bedroom is a good sized room. The main bathroom has a three piece suite of bath with overhead shower, basin and w/c with white tiling.