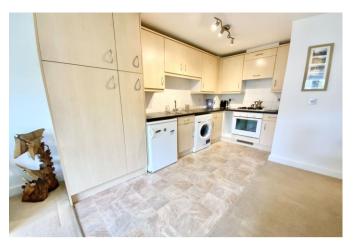

Take the stairs to the second floor; the private entrance hallway has two large storage cupboards and doors to all rooms. The bright and spacious 22' open-plan reception room & kitchen has French doors overlooking the green and beautifully maintained communal grounds and gardens with a Juliet style balcony. The kitchen is fitted with a modern range of wall and base units with built-in oven and hob, fridge/freezer and washing machine. The 15' master bedroom has its own en-suite shower room and w/c plus built-in wardrobes, the second bedroom is a good sized room. The main bathroom has a three piece suite of bath with overhead shower, basin and w/c with white tiling.