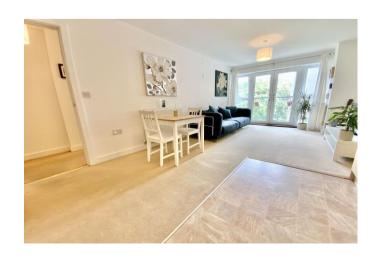

Take the stairs to the second floor; the private entrance hallway has two large storage cupboards and doors to all rooms. The bright and spacious 22' open-plan reception room & kitchen has French doors overlooking the green and beautifully maintained communal grounds and gardens with a Juliet style balcony. The kitchen is fitted with a modern range of wall and base units with built-in oven and hob, fridge/freezer and washing machine. The 15' master bedroom has its own en-suite shower room and w/c plus built-in wardrobes, the second bedroom is a good sized room. The main bathroom has a three piece suite of bath with overhead shower, basin and w/c with white tiling.