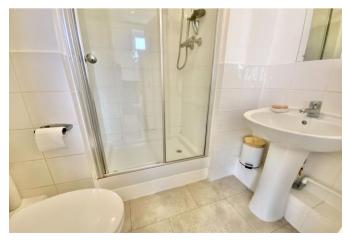

Take the stairs to the second floor; the private entrance hallway has two large storage cupboards and doors to all rooms. The bright and spacious 22' open-plan reception room & kitchen has French doors overlooking the green and beautifully maintained communal grounds and gardens with a Juliet style balcony. The kitchen is fitted with a modern range of wall and base units with built-in oven and hob, fridge/freezer and washing machine. The 15' master bedroom has its own en-suite shower room and w/c plus built-in wardrobes, the second bedroom is a good sized room. The main bathroom has a three piece suite of bath with overhead shower, basin and w/c with white tiling.